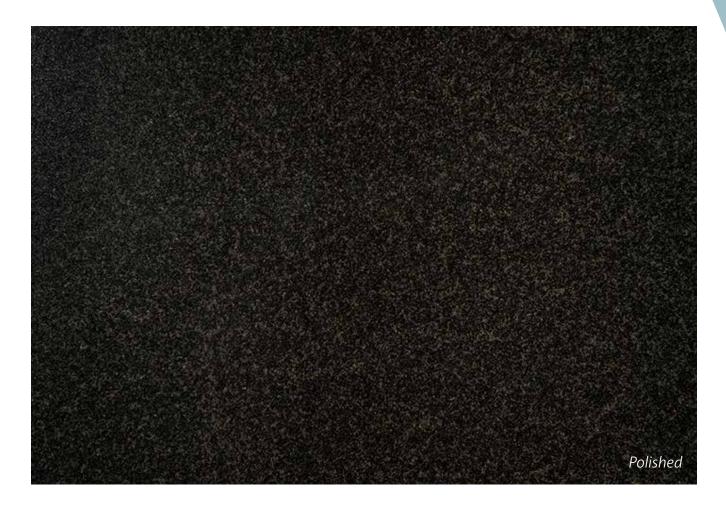

## **BRIDGETOWN BLACK GRANITE**

Finishes available: Flamed, Honed, Polished

## BRIDGETOWN BLACK GRANITE

BRIDGETOWN BLACK GRANITE is one of Australia's premier granites. It has been used extensively across a numerous amount of large commercial projects.

Bridgetown black granite is a product of nature and is subject to variation in colour and texture. Images are a guide only, we recommend ordering a sample or generally full size slabs are available to view on request.