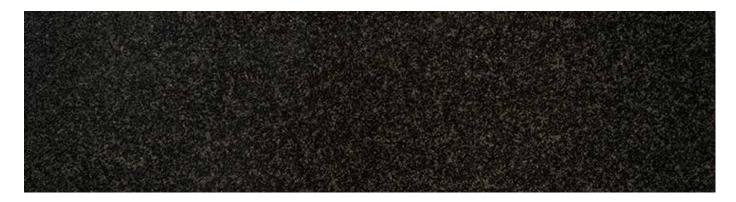

## **BRIDGETOWN BLACK GRANITE**

Finishes available: Flamed, Honed, Polished

## BRIDGETOWN BLACK GRANITE

BRIDGETOWN BLACK GRANITE is one of Australia's premier granites. It has been used extensively across a numerous amount of large commercial projects.

Bridgetown black granite is a product of nature and is subject to variation in colour and texture. Images are a guide only, we recommend ordering a sample or generally full size slabs are available to view on request.